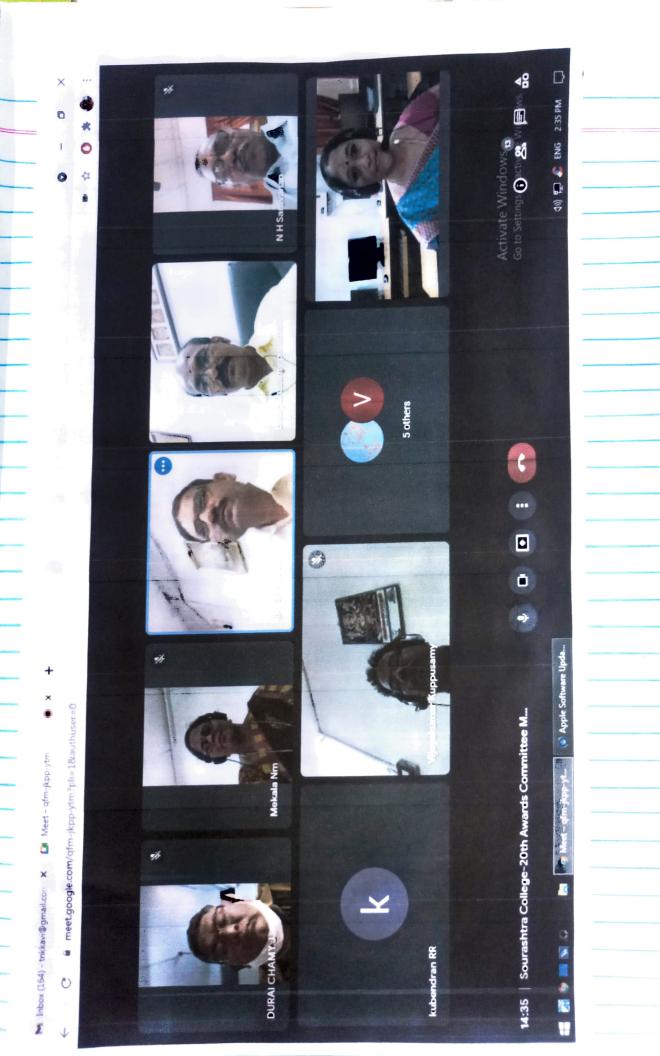

# TWENTIETH AWARDS COMMITTEE MEETING

DATE: 04.08.2021

Dear Sir / Madam,

The 20<sup>th</sup> Awards Committee Meeting will be held on 06<sup>th</sup> August 2021, Friday at 2.00

P.M. through Google meet online platform. All members are requested to attend the meeting.

# Google Meet Link :https://meet.google.com/qfm-jkpp-ytm

# **AGENDA**

- 1. Publication of April 2021 Summative Examination Results
- 2. Other matters, if any.

| S. No. | Name                      | Designation                          |  |
|--------|---------------------------|--------------------------------------|--|
| 1.     | Prof. N. H. Saravanan     | Principal ( i/c)                     |  |
| 2.     | Dr. P. Balagurusamy       | University Nominee                   |  |
| 3.     | Dr. G. Kumaresan          | University Nominee                   |  |
| 4.     | Dr. K. R. Srinivasan      | Controller of Examinations           |  |
| 5.     | Dr. J. Duraichamy         | Deputy Controller of Examinations    |  |
| 6.     | Prof. T.S.B. Arun Prasath | Assistant Controller of Examinations |  |
| 7.     | Prof. T. N. K. Kavitha    | Dean of Academic Affairs             |  |
| 8.     | Dr. N. M. Mekala          | Deputy Dean of Academic Affairs      |  |
| 9.     | Dr. T. D. Venkateswaran   | IQAC Coordinator                     |  |
| 10.    | Dr. V. K. Vijayakumar     | NAAC Coordinator                     |  |
| 11.    | Prof. R. R. Kubendran     | Member                               |  |
| 12.    | Prof. D. V. Jeyanthi      | Member                               |  |
| 13.    | Prof. T. K. Sivakumar     | Member                               |  |

The 20<sup>th</sup> Awards Committee Meeting is held on 06<sup>th</sup> August 2021, Friday at 2.00 P.M through Google meet online platform.

# Members:

| S. No. | Name                      | Designation                                                               |                     |
|--------|---------------------------|---------------------------------------------------------------------------|---------------------|
| 1.     | Prof. N. H. Saravanan     | Principal (i/c)                                                           | Signature           |
| 2.     | Dr. P. Balagurusamy       | University Nominee                                                        | sollar              |
| 3.     | Dr. G. Kumaresan          | University Nominee                                                        | × PBelesmy          |
| 4.     | Dr. K. R.Srinivasan       | Controller of Examinations                                                |                     |
| 5.     | Dr. J. Duraichamy         |                                                                           | minue               |
| 6.     | Prof. T.S.B. Arun Prasath | Deputy Controller of Examinations<br>Assistant Controller of Examinations | 2. preinty          |
| 7.     | Prof. T. N. K. Kavitha    | Dean of Academic Affairs                                                  | deen                |
| 8.     | Dr. N. M. Mekala          |                                                                           | 7. N.K. Kavette     |
| 9.     | Dr. T. D. Venkateswaran   | Deputy Dean of Academic Affairs<br>IQAC Coordinator                       | N.M. ngal-          |
| 10.    | Dr. V. K. Vijayakumar     | NAAC Coordinator                                                          | (Iden Ka            |
| 11.    | Prof. R. R. Kubendran     | Member                                                                    | 12 Amanaky          |
| 12.    | Prof. D. V. Jeyanthi      | Member                                                                    | STAN BYTH Blem Fhri |
| 13.    | Prof. T. K. Sivakumar     |                                                                           | 1.00                |
|        | lutions:                  | Member                                                                    |                     |

# **Awards Committee Meeting**

**Date** : 06-08-2021, Friday

Time : 2.00 P.M. through Google Meet Online Platform

Google Meet Link : https://meet.google.com/qfm-jkpp-ytm

# Members:

| S. No. | Name                      | Designation                          |
|--------|---------------------------|--------------------------------------|
| 1.     | Prof. N. H. Saravanan     | Principal (i/c)                      |
| 2.     | Dr. P. Balagurusamy       | University Nominee                   |
| 3.     | Dr. G. Kumaresan          | University Nominee                   |
| 4.     | Dr. K. R. Srinivasan      | Controller of Examinations           |
| 5.     | Dr. J. Duraichamy         | Deputy Controller of Examinations    |
| 6.     | Prof. T.S.B. Arun Prasath | Assistant Controller of Examinations |
| 7.     | Prof. T. N. K. Kavitha    | Dean of Academic Affairs             |
| 8.     | Dr. N. M. Mekala          | Deputy Dean of Academic Affairs      |
| 9.     | Dr. T. D. Venkateswaran   | IQAC Coordinator                     |
| 10.    | Dr. V. K. Vijayakumar     | NAAC Coordinator                     |
| 11.    | Prof. R. R. Kubendran     | Member                               |
| 12.    | Prof. D. V. Jeyanthi      | Member                               |
| 13.    | Prof. T. K. Sivakumar     | Member                               |

# Programme:

- 1. Welcome Address
- 2. Declaration of November 2020 Results
- 3. Discussion
- 4. Vote of Thanks

: Prof. T. N. K. Kavitha

- : Dr. K. R. Srinivasan
- : The Principal,
- MKU Nominees and Members
- : Dr. N. M. Mekala