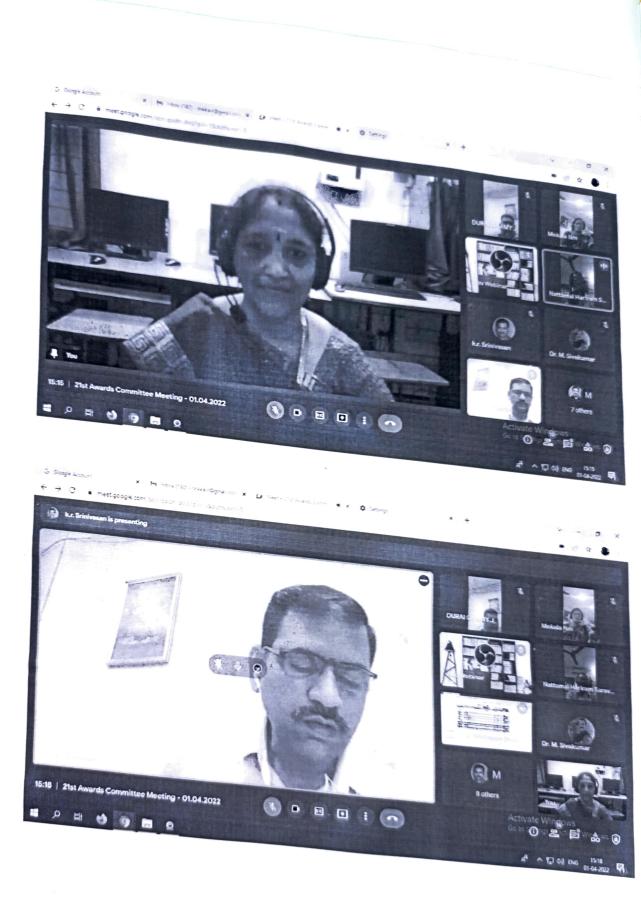

fairs      | N.M. male.    |
| 9.     | Dr. T. D. Venkateswaran   | IQAC Coordinator                     | Anna line     |
| 10.    | Dr. V. K. Vijayakumar     | NAAC Coordinator                     | I MARCON      |
| 11.    | Prof. R. R. Kubendran     | Member                               | Da Da Do .    |
| 12.    | Prof. D. V. Jeyanthi      | Member                               | Alan - T      |
| 13.    | Prof. T. K. Sivakumar     | Member                               | LIDI C        |

#### Programme:

- 1. Welcome Address
- 2. Declaration of November 2021 Results
- Discussion MKU Nominees and Members
- 4. Vote of Thanks

T-N.K. Kaulke Prof. T. N. K. KAVITHA DEAN (Academic Affairs)

- : Prof. T. N. K. Kavitha
- : Capt.Dr. K. R. Srinivasan
- : The Principal,

: Dr. N. M. Mekala





| k.r. Srinivas | aan is presenting